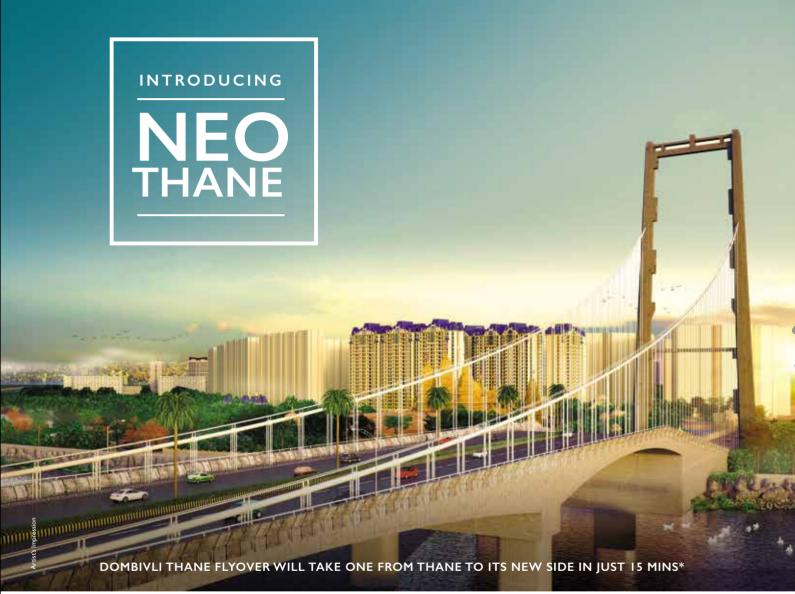

#### DOMBIVLI THANE FLYOVER

Planned in 2013 to cut down the commuting time to & fro from Mumbai to Dombivali & beyond, the Dombivli Thane Flyover will connect Thane to its New Side in just 15 minutes.

- A 6-lane, 980 m Long Flyover is being constructed on the creek between Motagaon in Dombivli & Mankoli on the Bhiwandi side.
- Its completion will bring down the travel time from Thane to Dombivli and beyond to 15 minutes.

### FLYOVER TO NEW SIDE OF THANE IN 15 MINUTES

OVER & ABOVE THIS, THE FLYOVER LEADS IN TO 150 FEET WIDE ARTERIAL-RING ROAD THAT PASSES THROUGH SWAMINARAYAN

CITY THIS RING ROAD WILL FURTHER MINIMISE COMMUTING TIME TO PLACES SUCH AS KALYAN, KATAI NAKA & BEYOND.

### FLYOVER TO A 100 ACRE CITY AT NEO THANE