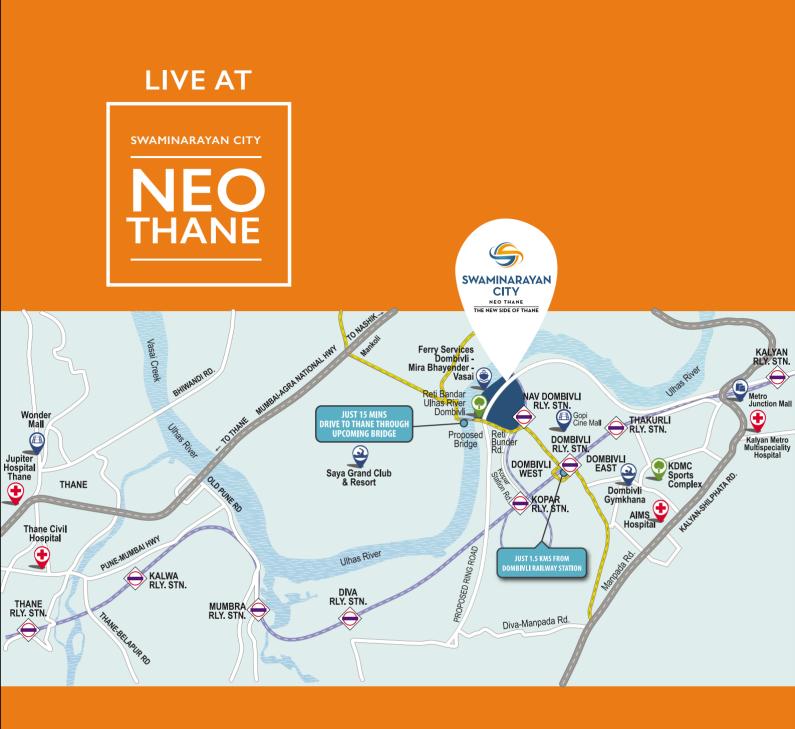

#### DOMBIVLI THANE FLYOVER

Planned in 2013 to cut down the commuting time to & fro from Mumbai to Dombivali & beyond, the Dombivli Thane Flyover will connect Thane to its New Side in just 15 minutes.

- A 6-lane, 980 m Long Flyover is being constructed on the creek between Motagaon in Dombivli & Mankoli on the Bhiwandi side.
- Its completion will bring down the travel time from Thane to Dombivli and beyond to 15 minutes.

### FLYOVER TO NEW SIDE OF THANE IN 15 MINUTES

OVER & ABOVE THIS, THE FLYOVER LEADS IN TO 150 FEET WIDE ARTERIAL-RING ROAD THAT PASSES THROUGH SWAMINARAYAN

CITY THIS RING ROAD WILL FURTHER MINIMISE COMMUTING TIME TO PLACES SUCH AS KALYAN, KATAI NAKA & BEYOND.

### **NEO THANE**

THANE'S NEXT LEVEL LOCATION MERELY 15 MINS FROM VIVIANA MALL WITH HUGE GROWTH POTENTIAL

#### **EXCELLENTLY-CONNECTED**

VIA DOMBIVLI THANE FLYOVER, ARTERIAL RING ROAD, RAILWAYS & FERRY SERVICES

#### THE NEW SIDE OF THANE

• 15 Mins from Viviana Mall • Dombivli Stn. – 5 Mins • Ferry Services from Dombivli to Mira-Bhayendar & Gateway • Kopar Station – 3 Mins • Nav Dombivli Station to Panvel-Vasai Line • Arterial Ring Road for quick travel to: Kayan, Katai Naka (Shilphata) & Airoli Freeway

#### UPCOMING INFRASTRUCTURE

 Metro 5 Corridor connecting Thane, Bhiwandi & Kalyan • Metro 4 Elevated Corridor from Kasarvadavali via Ghatkopar to Wadala • Highway linking Balkum, Saket & Nashik • Kurla-Thane Railway Elevated Corridor
 Monorail: Thane-Bhiwandi-Kalyan • Underground SGNP Tunnel